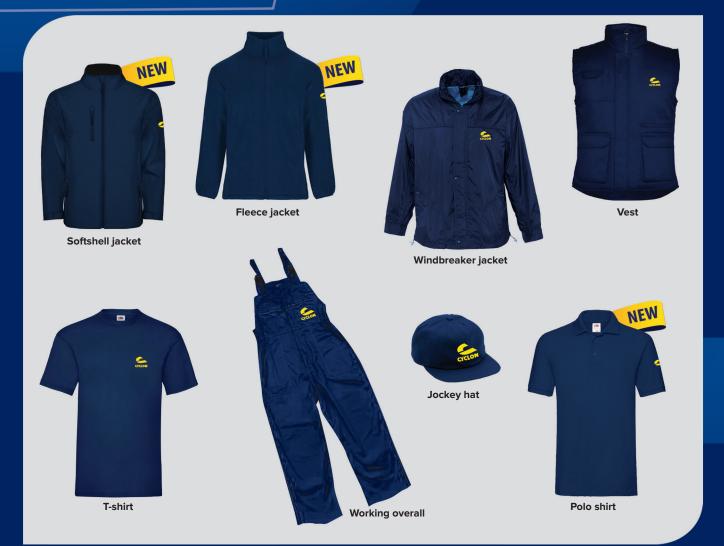

## **CUSTOMER REWARDS**

**CYCLON Customer Rewards** intend to enhance customer satisfaction and the promotion of CYCLON brand.

Take advantage of this action and increase your rewards by increasing your purchases of CYCLON products.

**CYCLON** provides a wide range of high quality, modern, branded Items that provide excellent workshop solutions for you and your customers.

Your rewards can be sent to your warehouse along with the products purchased.